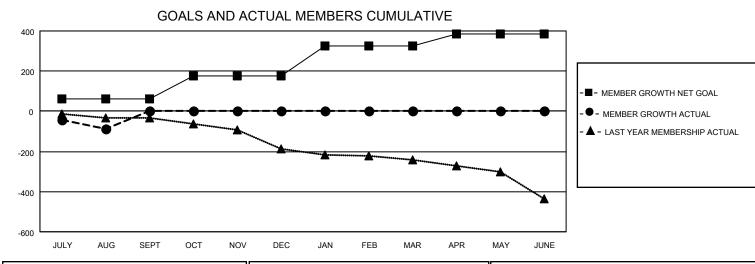

## GAT MONTHLY MEMBERSHIP PROGRESS REPORT

Multiple District 24

Results as of: 8/31/2020 LOCATION: VIRGINIA

| Clubs         |               |             |               | Members               |                       |                         |                                                    |  |  |
|---------------|---------------|-------------|---------------|-----------------------|-----------------------|-------------------------|----------------------------------------------------|--|--|
|               | RESULTS FOR   | R 2020-2021 |               | RESULTS FOR 2020-2021 |                       |                         |                                                    |  |  |
| QUARTER       | NEW CLUB GOAL | NEW CLUBS   | DROPPED CLUBS | QUARTER MEMB          | ER GROWTH NET<br>GOAL | MEMBER GROWTH<br>ACTUAL | DROPPED<br>MEMBERS ACTUAL<br>(including transfers) |  |  |
| JULY/AUG/SEPT | 1             | 0           | 3             | JULY/AUG/SEPT         | 60                    | 53                      | 120                                                |  |  |
| OCT/NOV/DEC   | 1             | 0           | 0             | OCT/NOV/DEC           | 115                   | 0                       | 0                                                  |  |  |
| JAN/FEB/MAR   | 3             | 0           | 0             | JAN/FEB/MAR           | 150                   | 0                       | 0                                                  |  |  |
| APR/MAY/JUNE  | 0             | 0           | 0             | APR/MAY/JUNE          | 60                    | 0                       | 0                                                  |  |  |

■- CURRENT YEAR GOALS FOR NEW CLUBS

CURRENT YEAR ACTUAL NEW CLUBS

- ▲ - LAST YEAR ACTUAL NEW CLUBS

| DROPPED CLUBS: 3  |     | 19 CLUBS OF 255 ADDED 1 OR MORE | GENDER DISTRIBUTION             |                |       |
|-------------------|-----|---------------------------------|---------------------------------|----------------|-------|
|                   |     | NEW MEMBERS                     | MALE                            | 4,057 (66.68%) |       |
|                   |     |                                 | FEMALE                          | 2,027 (33.32%) |       |
| DROPPED MEMBERS   |     |                                 |                                 |                |       |
| DECEASED          | 11  | CLICK HERE FOR CUMULATIVE       | TOTAL FAMILY UNIT MEMBERS       |                | 1,078 |
| CLUB CANCELLED 11 |     | MEMBERSHIP DATA                 |                                 |                |       |
| OTHER 98          |     |                                 | FAMILY MEMBERS PAYING HALF DUES |                | 544   |
| TOTAL             | 120 |                                 |                                 |                |       |