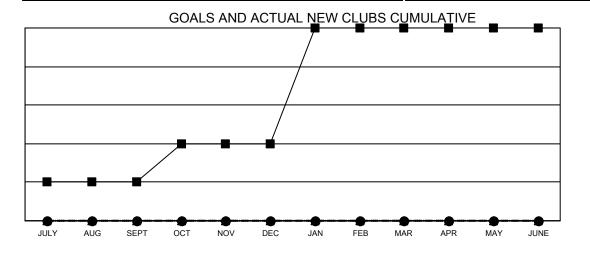

## GAT MONTHLY MEMBERSHIP PROGRESS REPORT

Multiple District 24

Results as of: 8/31/2020 LOCATION: VIRGINIA

| Clubs         |               |             |               | Members               |                       |                         |                                                    |  |  |
|---------------|---------------|-------------|---------------|-----------------------|-----------------------|-------------------------|----------------------------------------------------|--|--|
|               | RESULTS FOR   | R 2020-2021 |               | RESULTS FOR 2020-2021 |                       |                         |                                                    |  |  |
| QUARTER       | NEW CLUB GOAL | NEW CLUBS   | DROPPED CLUBS | QUARTER MEMB          | ER GROWTH NET<br>GOAL | MEMBER GROWTH<br>ACTUAL | DROPPED<br>MEMBERS ACTUAL<br>(including transfers) |  |  |
| JULY/AUG/SEPT | 1             | 0           | 3             | JULY/AUG/SEPT         | 60                    | 53                      | 120                                                |  |  |
| OCT/NOV/DEC   | 1             | 0           | 0             | OCT/NOV/DEC           | 115                   | 0                       | 0                                                  |  |  |
| JAN/FEB/MAR   | 3             | 0           | 0             | JAN/FEB/MAR           | 150                   | 0                       | 0                                                  |  |  |
| APR/MAY/JUNE  | 0             | 0           | 0             | APR/MAY/JUNE          | 60                    | 0                       | 0                                                  |  |  |

■- CURRENT YEAR GOALS FOR NEW CLUBS

CURRENT YEAR ACTUAL NEW CLUBS

- ▲ - LAST YEAR ACTUAL NEW CLUBS

| DROPPED CLUBS: 3  |     | 19 CLUBS OF 255 ADDED 1 OR MORE | GENDER DISTRIBUTION             |                |       |
|-------------------|-----|---------------------------------|---------------------------------|----------------|-------|
|                   |     | NEW MEMBERS                     | MALE                            | 4,057 (66.68%) |       |
|                   |     |                                 | FEMALE                          | 2,027 (33.32%) |       |
| DROPPED MEMBERS   |     |                                 |                                 |                |       |
| DECEASED          | 11  | CLICK HERE FOR CUMULATIVE       | TOTAL FAMILY UNIT MEMBERS       |                | 1,078 |
| CLUB CANCELLED 11 |     | MEMBERSHIP DATA                 |                                 |                |       |
| OTHER 98          |     |                                 | FAMILY MEMBERS PAYING HALF DUES |                | 544   |
| TOTAL             | 120 |                                 |                                 |                |       |